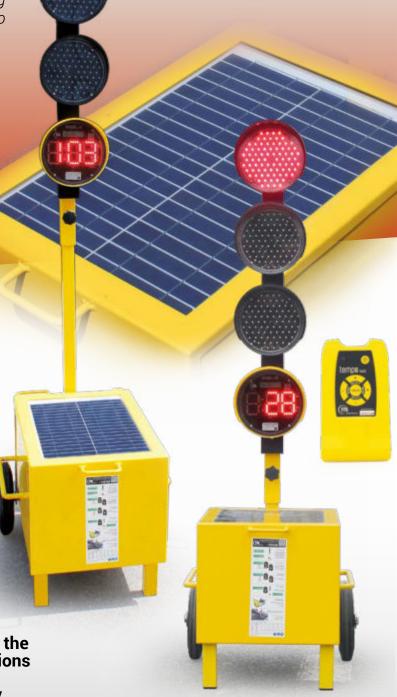

## **ROADWORKS SIGNALING**

Range: Temporary Roadworks Traffic Light

Set of 2 solar power Tempo temporary traffic light

**REF: 31175** 

With its rear wheel system, the solar tempo moves like hell with ease, without any effort and with just one hand.

The mast can be completely separated from the box giving our light: **the smallest footprint on the market**.

## **TECHNICAL INFORMATIONS**

| Operating Mode   | Alternation, 2, 3 or 4-branch crossroad.                                                                                                                                                                                            |
|------------------|-------------------------------------------------------------------------------------------------------------------------------------------------------------------------------------------------------------------------------------|
| Power supply     | 12 V battery and solar panel.                                                                                                                                                                                                       |
| Autonomy         | With a 12 V 200 Ah battery, autonomy is multiplied by 6 (12 months) in optimal conditions (orientation, sunshine, time of year, etc.).                                                                                              |
| Protection       | Protection of light sources and control electronics: IP 56.                                                                                                                                                                         |
| Size (L x I x h) | 95 Kg (excluding batteries) for the set of two H: Closed mast 1.55 m open 2.50 m. Box: 706 x 560 x 481 mm.                                                                                                                          |
| Weight           | 95 Kg (excluding batteries) for the set of two lights.                                                                                                                                                                              |
| Composition      | The construction site traffic light set includes two masts, two boxes and a programming remote control. Each mast is made up of three optical Ø 210/80 LEDs with high light intensity and low consumption (one red and two yellow). |
| Options          | Vehicle detection or regulation radar. Remote. Radio.                                                                                                                                                                               |