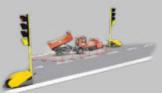

#### Adapts to all your sites:

7 Programmable configurations integrated on the standard version.

Flexibility is the key word. The Tempo light, in its standard version, also offers the possibility of managing alternations at 3 and 4 branch intersections. It supports the management of cross and permutation cycles on the greens.

Alternating

🤫 3 branchs junction

4 branchs junction