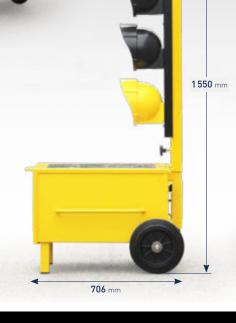

## **TECHNICAL INFORMATIONS**

| Operating Mode   | Alternation, 2, 3 or 4-branch crossroad.                                                                                                                                                                                            |
|------------------|-------------------------------------------------------------------------------------------------------------------------------------------------------------------------------------------------------------------------------------|
| Power supply     | 12 V battery and solar panel.                                                                                                                                                                                                       |
| Autonomy         | With a 12 V 200 Ah battery, autonomy is multiplied by 6 (12 months) in optimal conditions (orientation, sunshine, time of year, etc.).                                                                                              |
| Protection       | Protection of light sources and control electronics: IP 56.                                                                                                                                                                         |
| Size (L x I x h) | 95 Kg (excluding batteries) for the set of two H: Closed mast 1.55 m open 2.50 m. Box: 706 x 560 x 481 mm.                                                                                                                          |
| Weight           | 95 Kg (excluding batteries) for the set of two lights.                                                                                                                                                                              |
| Composition      | The construction site traffic light set includes two masts, two boxes and a programming remote control. Each mast is made up of three optical Ø 210/80 LEDs with high light intensity and low consumption (one red and two yellow). |
| Options          | Vehicle detection or regulation radar. Remote. Radio.                                                                                                                                                                               |