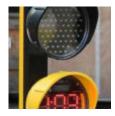

#### Waiting time display:

Tempo is the only construction light to integrate the display of waiting time in minutes and seconds. Visible from 40 meters, the waiting time display prevents unwanted passages.