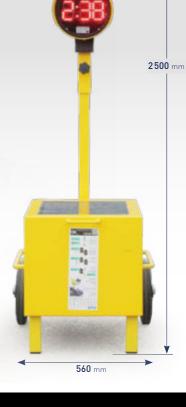

#### Waiting time display:

Tempo is the only construction light to integrate the display of waiting time in minutes and seconds. Visible from 40 meters, the waiting time display prevents unwanted passages.

## **TECHNICAL INFORMATIONS**

| Operating Mode   | Alternation, 2, 3 or 4-branch crossroad.                                                                                                                                                                                            |
|------------------|-------------------------------------------------------------------------------------------------------------------------------------------------------------------------------------------------------------------------------------|
| Power supply     | 12 V battery and solar panel.                                                                                                                                                                                                       |
| Autonomy         | With a 12 V 200 Ah battery, autonomy is multiplied by 6 (12 months) in optimal conditions (orientation, sunshine, time of year, etc.).                                                                                              |
| Protection       | Protection of light sources and control electronics: IP 56.                                                                                                                                                                         |
| Size (L x I x h) | 95 Kg (excluding batteries) for the set of two H: Closed mast 1.55 m open 2.50 m. Box: 706 x 560 x 481 mm.                                                                                                                          |
| Weight           | 95 Kg (excluding batteries) for the set of two lights.                                                                                                                                                                              |
| Composition      | The construction site traffic light set includes two masts, two boxes and a programming remote control. Each mast is made up of three optical Ø 210/80 LEDs with high light intensity and low consumption (one red and two yellow). |
| Options          | Vehicle detection or regulation radar. Remote. Radio.                                                                                                                                                                               |