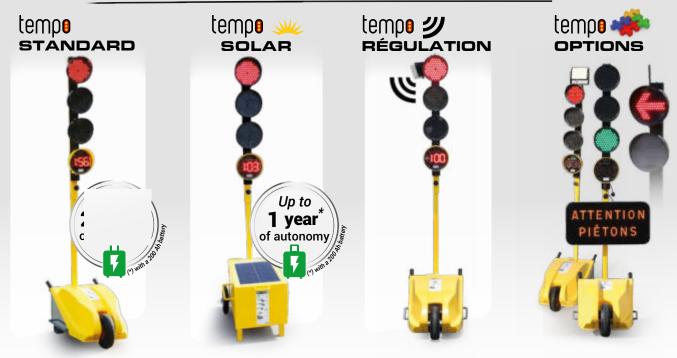

### ROADWORKS

**SIGNALING** 

Range: Temporary Roadworks Traffic Light

## Set of 2 solar power Tempo temporary traffic light • with remote control

**REF: 31175** 

« Tempo goes green!

Always in search of innovation, we are now adapting our know-how in the field of photovoltaic energy to construction site traffic lights. »

- Remote minute and second counter
- Unrivaled autonomy thanks to its solar panel.
- Universal remote control for the entire Tempo range
- Works on 7 serial programs
- Adapts to all your construction sites with the management of 3 and 4 branch intersections
- Reinforced protection against impacts by polycarbonate and steel casing

#### Solar charging:

The 20 Watt photovoltaic panel powers the battery (not supplied) by a charge regulator. The solar module is protected by polycarbonate. The solar panel allows you to increase battery life safely and free of charge. And thus save on maintenance. Battery life up to one year!\*

#### Waiting time display:

Tempo is the only construction light to integrate the display of waiting time in minutes and seconds. Visible from 40 meters, the waiting time display prevents unwanted passages.

#### Adapts to all your sites:

7 Programmable configurations integrated on the standard version.

Flexibility is the key word. The Tempo light, in its standard version, also offers the possibility of managing alternations at 3 and 4 branch intersections. It supports the management of cross and permutation cycles on the greens.

#### **Ultra-resistant optics:**

The Tempo traffic light optics integrate the electronic circuits inside a molded ABS dome fitted on the front with a polycarbonate protective lens. The assembly has an IK10 protection index against shock and IP55 against dust and water, even projected at high pressure.

# TEMPO range: Specialist's expertise result!

Do you know all the options?