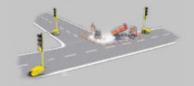

#### Adapts to all your sites:

7 Programmable configurations integrated on the standard version.

Flexibility is the key word. The Tempo light, in its standard version, also offers the possibility of managing alternations at 3 and 4 branch intersections. It supports the management of cross and permutation cycles on the greens.

Alternating

🤫 3 branchs junction

4 branchs junction