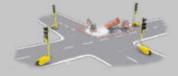

#### Adapts to all your sites:

7 Programmable configurations integrated on the standard version.

Flexibility is the key word. The Tempo light, in its standard version, also offers the possibility of managing alternations at 3 and 4 branch intersections. It supports the management of cross and permutation cycles on the greens.

Alternating

🤫 3 branchs junction

4 branchs junction