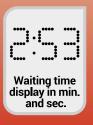

#### Waiting time display:

Tempo is the only construction light to integrate the display of waiting time in minutes and seconds. Visible from 40 meters, the waiting time display prevents unwanted passages.