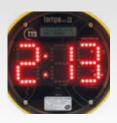

#### Waiting time display:

Tempo is the only construction light to integrate the display of waiting time in minutes and seconds. Visible from 40 meters, the waiting time display prevents unwanted passages.