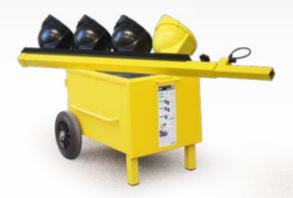

## **ROADWORKS SIGNALING**

Range: Temporary Roadworks Traffic Light

Set of 2 solar power Tempo temporary traffic light

**REF: 31175** 

With its rear wheel system, the solar tempo moves like hell with ease, without any effort and with just one hand.

The mast can be completely separated from the box giving our light: **the smallest footprint on the market**.